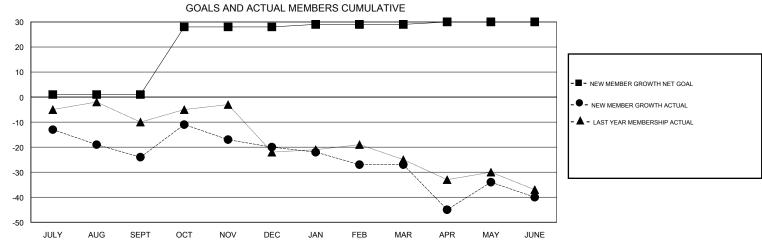

## **LOCATION NEWFOUNDLAND-LABRADOR**

**GMT CA** 

| Clubs         |               |             |               | Members               |                                                                |                                                              |                                              |  |
|---------------|---------------|-------------|---------------|-----------------------|----------------------------------------------------------------|--------------------------------------------------------------|----------------------------------------------|--|
|               | RESULTS FOR   | R 2016-2017 |               | RESULTS FOR 2016-2017 |                                                                |                                                              |                                              |  |
| QUARTER       | NEW CLUB GOAL | NEW CLUBS   | DROPPED CLUBS | QUARTER               | NEW MEMBER GROWTH<br>NET GOAL (not reinstated<br>or transfers) | NEW MEMBER<br>GROWTH ACTUAL (not<br>reinstated or transfers) | DROPPED MEMBERS ACTUAL (including transfers) |  |
| JULY/AUG/SEPT | 0             | 0           | 0             | JULY/AUG/SEPT         | 1                                                              | 14                                                           | 38                                           |  |
| OCT/NOV/DEC   | 1             | 0           | 0             | OCT/NOV/DEC           | 27                                                             | 36                                                           | 32                                           |  |
| JAN/FEB/MAR   | 0             | 0           | 0             | JAN/FEB/MAR           | 1                                                              | 34                                                           | 41                                           |  |
| APR/MAY/JUNE  | 0             | 0           | 3             | APR/MAY/JUNE          | 1                                                              | 50                                                           | 63                                           |  |